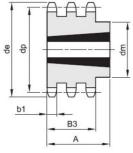

## **ERIKS 12B-3 Sprocket for taper lock**

**Characteristics** 

Series: Sprocket TL Type: BS 12B-3

| Norm     | Pitch | Pitch | Number of teeth | Taper Lock | Material           | Article  |
|----------|-------|-------|-----------------|------------|--------------------|----------|
|          | mm    | in    |                 |            |                    |          |
| DIN 8187 | 19.05 | 3/4   | 21              | 2517       | Steel C45 (1.0503) | 14432661 |