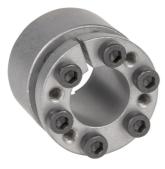

## FENNER FenLock cone clamping element type FLK 300

Fenlock cone clamping elements are precision made in the finest steel materials to provide a wide and versatile range of keyless shaft/hub fixing assemblies offering simple installation and dissembly, resistance to alternating torques, increased shaft strength and high torque transmission capacity.