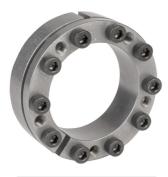

## FENNER FenLock cone clamping element type FLK 133

Fenlock cone clamping elements are precision made in the finest steel materials to provide a wide and versatile range of keyless shaft/hub fixing assemblies offering simple installation and dissembly, resistance to alternating torques, increased shaft strength and high torque transmission capacity.