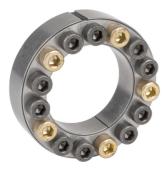

## FENNER FenLock cone clamping element type FLK 132

Fenlock cone clamping elements are precision made in the finest steel materials to provide a wide and versatile range of keyless shaft/hub fixing assemblies offering simple installation and dissembly, resistance to alternating torques, increased shaft strength and high torque transmission capacity.