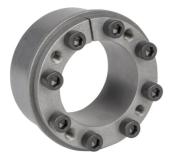

## FENNER FenLock cone clamping element type FLK 110

Fenlock cone clamping elements are precision made in the finest steel materials to provide a wide and versatile range of keyless shaft/hub fixing assemblies offering simple installation and dissembly, resistance to alternating torques, increased shaft strength and high torque transmission capacity.

## Characteristics

Series: Fenlock Type: FLK110

| Shaft diameter | Self-centring  | Article  |
|----------------|----------------|----------|
| mm             |                |          |
| 6              | Self centering | 11367216 |
| 7              | Self centering | 11368251 |
| 13             | Self centering | 11368277 |