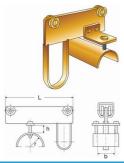

## **REMA Portable trolley ring for flat cable**

| b                                           |          |
|---------------------------------------------|----------|
| Description                                 | Article  |
| Lorry trailer elmetac 137M - voor vlakkabel | 23796064 |
| Lorry trailer elmetac 157M - voor vlakkabel | 23796059 |