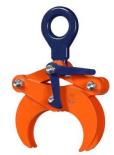

## **REMA Pipe clamp CRK**

| Lifting capacity | Max. size opening | With quick-lock | Article  |
|------------------|-------------------|-----------------|----------|
| kg               | mm                |                 |          |
| 500              | 114               | Yes             | 23795685 |
| 1000             | 219               | Yes             | 23795686 |