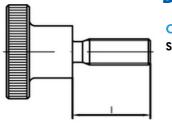

## **DIN464 Knurled screw Brass**

Characteristics Series: DIN 464

Din 404

| Material | Thread length | Thread size metric<br>(M) | Type of button | Model         | Length | Article  |
|----------|---------------|---------------------------|----------------|---------------|--------|----------|
|          | mm            |                           |                |               | mm     |          |
| Brass    | 6             | 3                         | High           | With stud end | 6      | 23690342 |
| Brass    | 20            | 5                         | High           | With stud end |        | 23690357 |
| Brass    | 20            | 6                         | High           | With stud end | 20     | 23690364 |