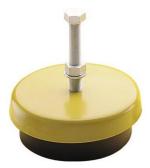

## **EFFBE Vibration damper LEVEL-MOUNT type 9650**

Design:Elastomer body of synthetic rubber, oil and aging resistant, outer cap of metal, yellow powder coated, pressure plate made ??of ductile iron, screw made of galvanised steel.

Application:For flexible and anchor free installation of machines and presses.

Note:The load values ??listed in the table are reference values??, which were determined from the viewpoint of good stability and anchor free installation of machines.

Selecting the right element: Determine load per element (machine weight: attachment points), determine machine. select elements according to the table below,

compare screws size with receiving hole.

| Description                                | Article  |
|--------------------------------------------|----------|
| Machine bearing LEVEL-MOUNT 2000kg LM 3-33 | 23429850 |
| Machine bearing LEVEL-MOUNT 4000kg LM 5-55 | 23429851 |