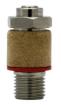

## Reducer with silencer fig. 37010 bronze external thread

## **Characteristics**

Type: 37010 Model: Reducer/silencer Material: Bronze

| Connection             | Connection size | Pressure range<br>bar | Article  |
|------------------------|-----------------|-----------------------|----------|
| External thread (BSPP) | 1/4" [8]        | 0 / 10                | 11815289 |
| External thread (BSPP) | 1/8" [6]        | 0 / 10                | 11815290 |