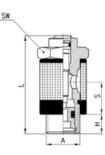

## **Characteristics**

Type: 37010 Model: Reducer/silencer Material: Bronze

| Connection             | Connection size | Pressure range<br>bar | Article  |
|------------------------|-----------------|-----------------------|----------|
| External thread (BSPP) | 1/4" [8]        | 0 / 10                | 11815289 |
| External thread (BSPP) | 1/8" [6]        | 0 / 10                | 11815290 |