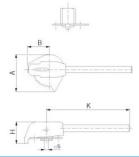

## CENTER LINE RS Lever Type: 713-719 Suitable for type/series: 713-719

**Characteristics** 

**Execution:** Handle

Suitable for type/series: 713-719

| Compatible with DN | Article  |
|--------------------|----------|
| DN40 - DN100       | 10056932 |
| DN125 - DN200      | 10056933 |