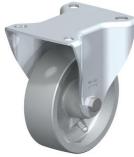

## **BLICKLE Castor wheel, series B-G**

| Wheel model  | Tread material | Diameter | Width | Bearing weight | Bearing       | Temperature<br>range | Article  |
|--------------|----------------|----------|-------|----------------|---------------|----------------------|----------|
|              |                | mm       | mm    | kg             |               | ٠,                   |          |
| Rigid caster | Cast iron      | 150      | 50    | 350            | Slide bearing | -100 / 600           | 12533907 |
| Rigid caster | Cast iron      | 200      | 50    | 350            | Slide bearing | -100 / 600           | 11141307 |