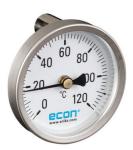

## ECON® Bimetal thermometer fig. 683 connection magnet

## **Characteristics**

**Type:** 683

Accuracy class: Class 2.5 EN 13190 **Connection location:** Back Connection: Magnet With pocket tube: No

Cabinet material: Stainless steel Window material: Glass Material dial: Aluminium

Level of protection (IP value): IP43