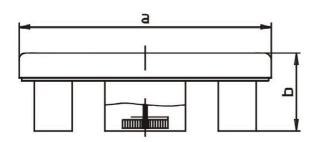

## Size table:

| a b |    |
|-----|----|
| mm  | mm |
| 63  | 31 |
|     | mm |

| I. | Measuring range | Cabinet diameter | Ring material   | Process connection material | Article  |
|----|-----------------|------------------|-----------------|-----------------------------|----------|
|    | °C              | mm               |                 |                             |          |
|    | 0 / 120         | 63               | Stainless steel | Stainless steel             | 13509734 |
|    | 0 / 160         | 63               | Stainless steel | Stainless steel             | 13509737 |