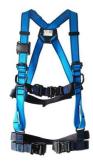

## **TRACTEL Harness, HT46BA**

## **HARNESS HT46BA**

Harness EN 361, dorsal, sternal and thoraric (2) anchoring, 5 adjustement points, sub-pelvic strap, horizontal leg straps, autom. buckles.