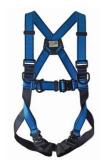

## **HARNESS HT43BA**

Harness EN 361, dorsal, sternal and thoraric (2) anchoring, 5 adjustement points, sub-pelvic strap, automatic buckles.

## **Characteristics**

Series: HT 43BA

| Size | Article  |
|------|----------|
|      | 12511642 |
| XL   | 12511644 |

Disclaimer: The content of this document has been composed with the utmost care. However, it is possible that certain information changes over time, becomes inaccurate or incomplete. ERIKS does not guarantee that the information provided on this document is up to date, accurate and complete; the information provided is not intended to be advice. ERIKS shall never be liable for damage resulting from the use of the information provided.