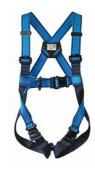

## **HARNESS HT22BA**

Harness EN 361, dorsal and sternal anchoring, 5 adjustement points, sub-pelvic strap, automatic buckles.

**Characteristics** 

Series: HT 22BA

| Description                         | Article  |
|-------------------------------------|----------|
| Ht22A Harness XL                    | 12511638 |
| Ht22A-Ft/Bk-Anchor C/W Auto Buckles | 12511636 |
| Harness belt HT-22S BA              | 14238398 |