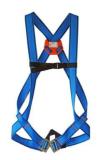

## **BASIC HARNESS HT11**

Basic harness EN 361, dorsal anchoring, 2 adjustement point, sub-pelvicstrap.

**Characteristics** 

Series: HAT 11

| Description                   | Article  |
|-------------------------------|----------|
| Ht11 - Bk.Anchor, Sgle.Adjmt. | 12511612 |
| Ht11 XL Harness               | 12511634 |