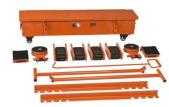

## **REMA TS roller skate set**

| Load-bearing capacity | Length | Article  |
|-----------------------|--------|----------|
| kg                    | mm     |          |
| 20000                 | 120    | 23796152 |
| 30000                 | 120    | 23796153 |
| 60000                 | 130    | 23796154 |