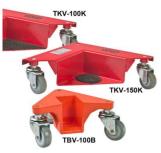

## **REMA Cabinet and corner mover TKV/TBV**

| Load-bearing capacity | Length | Type of tyres | Article  |
|-----------------------|--------|---------------|----------|
| kg                    | mm     |               |          |
| 400                   | 195    | Plastic       | 11601998 |
| 400                   | 305    | Plastic       | 11601997 |
| 600                   | 366    | Plastic       | 11601999 |