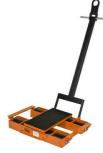

## **REMA Control trolley TRS**

| Load-bearing capacity | Length | Type of tyres | Article  |
|-----------------------|--------|---------------|----------|
| kg                    | mm     |               |          |
| 3000                  | 310    | Nylon         | 23796160 |
| 6000                  | 630    | Nylon         | 23796161 |
| 12000                 | 630    | Steel         | 23796162 |