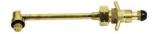

## **SIEVERT Fill pipe for gas cilinders**

| Connection | Model             | Article  |
|------------|-------------------|----------|
| POL        | Refill connection | 23684565 |
| Shell      | Refill connection | 23684741 |