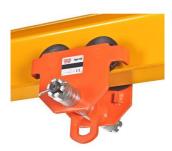

## **REMA Push trolley 116**

| Lifting capacity<br>kg | Weight<br>kg | Article  |
|------------------------|--------------|----------|
| 1000                   | 10.5         | 23794869 |
| 2000                   | 17.5         | 23794870 |
| 3000                   | 27           | 14339533 |
|                        |              | 14339534 |