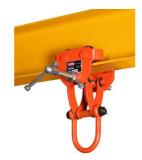

## **REMA Spindle push trolley \$30\$**

| Lifting capacity<br>kg | Weight<br>kg | Article  |
|------------------------|--------------|----------|
| 500                    | 6            | 23794852 |
| 1000                   | 7            | 23794853 |
| 2000                   | 20           | 23794854 |
| 3000                   | 32           | 23794855 |