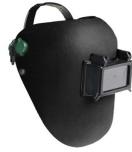

## HONEYWELL Welding helmet flip-up Prota Shell Baby

Proto-shell Baby welding helmet with flip-up glass holder 50x108 mm. Comes with welding lens DIN 10. Adjustable headband with ratchet.

| Sensitivity | Viewing window | Article  |
|-------------|----------------|----------|
|             |                | 23307282 |
|             |                | 23307281 |
| Shade 10    | 108x50mm       | 23307275 |