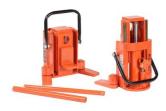

## **REMA Hydraulic stacker for heavy machinery RMV**

| Lifting capacity | Min. height | Maximum lifting height | Weight | Article  |
|------------------|-------------|------------------------|--------|----------|
| kg               | mm          | mm                     | kg     |          |
| 3000             | 15          | 130                    | 22     | 23795015 |
| 8000             | 25          | 140                    | 28     | 23795016 |