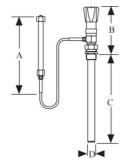

## **Application**

• Control of 2-way and 3-way control valves.

| A   | В   | С   | D  | Weight |
|-----|-----|-----|----|--------|
| mm  | mm  | mm  | mm | [kg]   |
| 275 | 185 | 310 | 25 | 2      |

| A | djustment range | Maximum medium temperature<br>(continuous) | Length of capillary | Article  |
|---|-----------------|--------------------------------------------|---------------------|----------|
|   | °C              | °C                                         | m                   |          |
|   | 40 / 105        | 160                                        | 2                   | 11814919 |
|   | 40 / 105        | 160                                        | 4                   | 11814920 |
|   | -15 / 50        | 105                                        | 4                   | 11814918 |