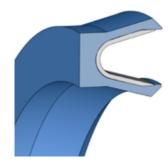

## FREUDENBERG Spring activated seal type FOI

## **Characteristics**

Type: FOI

Max. operating pressure: 300 bar

Maximum speed: 15 m/s

| Rod diameter | Groove diameter | Groove width | Seal height | Material seal | Compound    | Temperature<br>range | Article  |
|--------------|-----------------|--------------|-------------|---------------|-------------|----------------------|----------|
| mm           | mm              | mm           | mm          |               |             | ٠,                   |          |
| 22           | 28.2            | 4.8          | 4.3         | PTFE          | PTFE F56110 | -200 / 260           | 11346834 |
|              |                 |              |             | PTFE          |             |                      | 12313621 |