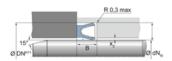

## **Characteristics**

Type: FOI

Max. operating pressure: 300 bar

Maximum speed: 15 m/s

| Rod diameter | Groove diameter | Groove width | Seal height | Material seal | Compound    | Temperature<br>range | Article  |
|--------------|-----------------|--------------|-------------|---------------|-------------|----------------------|----------|
| mm           | mm              | mm           | mm          |               |             | ٠,                   |          |
| 22           | 28.2            | 4.8          | 4.3         | PTFE          | PTFE F56110 | -200 / 260           | 11346834 |
|              |                 |              |             | PTFE          |             |                      | 12313621 |