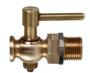

## Plug valve Type: 91 Bronze Handle External thread (BSPP)

## **Characteristics**

**Type:** 91

Construction type: Straight Housing material: Bronze Material quality: CC491K

**Connection:** External thread (BSPP) Face to Face norm: Manufacturer standard

**Operation:** Handle Material plug: Bronze Material insert: Bronze Actuator material: CC491K