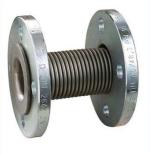

## Stainless steel compensator 16 bar with steel flanges, without inner sleeve, type KBF

Characteristics Type: KBF

| Туре | Nominal inner<br>diameter | Nominal inner<br>diameter bellow | Face to Face length | Bellow compression<br>stage | Pressure rating<br>flange | Article   |
|------|---------------------------|----------------------------------|---------------------|-----------------------------|---------------------------|-----------|
|      |                           |                                  | mm                  |                             |                           |           |
| KBF  | DN 40                     | 1.1/2"                           | 132                 | PN 16                       | PN 40                     | 10039998  |
| KBF  | DN 100                    | 4"                               | 137                 | PN 16                       | PN 16                     | 10040002  |
| NB1  | 211100                    | •                                | .37                 |                             |                           | 100 10002 |