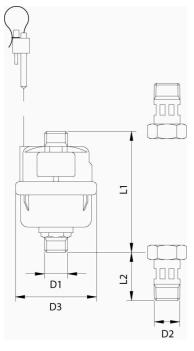

## Size table:

| D1   | D2   | D3 L1 |     | L2 | Weight |  |
|------|------|-------|-----|----|--------|--|
|      |      | mm    | mm  | mm | kg     |  |
| 3/4" | 1/2" | 86    | 165 | 40 | 1.1    |  |