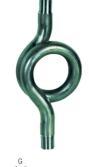

## ECON® Pressure gauge siphon pipe Type 1308 stainless steel pigtail external thread

## **Characteristics**

Type: 1308 Shape: Pigtail

Process connection: External thread

| Model                      | Material        | Material<br>quality | Size process connection | Nominal inner<br>diameter | Connection instrument side | Size<br>instrument<br>connection | With tension socket | Pressure rating | Article  |
|----------------------------|-----------------|---------------------|-------------------------|---------------------------|----------------------------|----------------------------------|---------------------|-----------------|----------|
| Pressure gauge siphon pipe | Stainless steel | 1.4571              | 1/2" BSP                | DN15                      | External thread            | 1/2" BSP                         | No                  | PN40            | 11812127 |
| Pressure gauge siphon pipe | Stainless steel | 1.4571              | 1/2" BSP                | DN8                       | External thread            | 1/4" BSP                         | No                  | PN40            | 11812128 |
| Pressure gauge siphon pipe | Stainless steel | 1.4571              | 1/2" NPT                | DN15                      | External thread            | 1/2" NPT                         | No                  | PN40            | 12987205 |