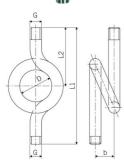

## ECON® Pressure gauge siphon pipe Type 1308 stainless steel pigtail external thread

## **Characteristics**

Type: 1308 Shape: Pigtail

Process connection: External thread

| Model                      | Material        | Material<br>quality | Size process connection | Nominal inner<br>diameter | Connection instrument side | Size<br>instrument<br>connection | With tension socket | Pressure rating | Article  |
|----------------------------|-----------------|---------------------|-------------------------|---------------------------|----------------------------|----------------------------------|---------------------|-----------------|----------|
| Pressure gauge siphon pipe | Stainless steel | 1.4571              | 1/2" BSP                | DN15                      | External thread            | 1/2" BSP                         | No                  | PN40            | 11812127 |
| Pressure gauge siphon pipe | Stainless steel | 1.4571              | 1/2" BSP                | DN8                       | External thread            | 1/4" BSP                         | No                  | PN40            | 11812128 |
| Pressure gauge siphon pipe | Stainless steel | 1.4571              | 1/2" NPT                | DN15                      | External thread            | 1/2" NPT                         | No                  | PN40            | 12987205 |