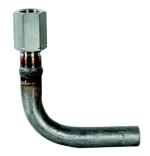

## ECON® Pressure gauge connection pipe Type 1319 angled internal thread/butweld

## **Characteristics**

**Type:** 1319

Shape: Angle pattern

Process connection: Welded end

| Model           | Material        | Material quality | Size process connection | Connection instrument side | Size instrument connection | With tension socket | Pressure rating | Article  |
|-----------------|-----------------|------------------|-------------------------|----------------------------|----------------------------|---------------------|-----------------|----------|
| Connection pipe | Stainless steel | 1.4571           | 20 mm x 2.6 mm          | Internal thread            | 1/2" BSP                   | Yes                 | PN160           | 11812145 |
| Connection pipe | Steel           | 1.0345           | 20 mm x 2.6 mm          | Internal thread            | 1/2" BSP                   | Yes                 | PN160           | 11812144 |