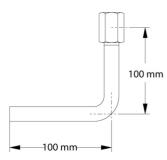

## **Characteristics**

**Type:** 1319

Shape: Angle pattern

Process connection: Welded end

| Model           | Material        | Material quality | Size process connection | Connection instrument side | Size instrument connection | With tension socket | Pressure rating | Article  |
|-----------------|-----------------|------------------|-------------------------|----------------------------|----------------------------|---------------------|-----------------|----------|
| Connection pipe | Stainless steel | 1.4571           | 20 mm x 2.6 mm          | Internal thread            | 1/2" BSP                   | Yes                 | PN160           | 11812145 |
| Connection pipe | Steel           | 1.0345           | 20 mm x 2.6 mm          | Internal thread            | 1/2" BSP                   | Yes                 | PN160           | 11812144 |