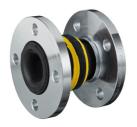

## WILLBRANDT Compensator type 50 colour yellow - liner steel - flanges - steel - model A

Ω

Characteristics Type: 50

| Colour code | Face to Face<br>length | Туре | Maximum<br>operating<br>pressure at 20 °<br>C | Vacuum-<br>resistance at<br>20 °C | Configuration<br>with movement<br>limiter | Bellows inside<br>wall material | Nominal inner<br>diameter | Article  |
|-------------|------------------------|------|-----------------------------------------------|-----------------------------------|-------------------------------------------|---------------------------------|---------------------------|----------|
|             | mm                     |      | bar                                           | %                                 |                                           |                                 |                           |          |
| Yellow      | 130                    | 50   | 16                                            | 20                                | No                                        | NBR black                       | DN200                     | 11256432 |
| Yellow      | 130                    | 50   | 16                                            | 20                                | No                                        | NBR black                       | DN250                     | 11256433 |
| Yellow      | 130                    | 50   | 16                                            | 20                                | No                                        | NBR black                       | DN300                     | 11256434 |