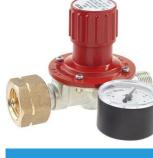

## **LORCH Propane control type 9109**

| Description                                                          | Article  |
|----------------------------------------------------------------------|----------|
| Propane controller combi Connection without pressure gauge 0.5-4 bar | 14593712 |
| Regulator f. prop. btls. 5/11/33kg with manometer gas pressure       | 23429453 |