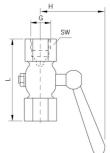

## **ECON®** Pressure gauge valve Type 341 brass internal thread

## **Characteristics**

**Type:** 341

**Housing material:** Brass **Operation:** Handle

| Process connection | Size process<br>connection | Connection instrument side | Size<br>instrument<br>connection | Inspection connection | Pressure<br>rating | Maximum<br>pressure at<br>20°C<br>bar | Maximum medium temperature (continuous) | Primary<br>spindle seal<br>material | Spindle<br>material | Article  |
|--------------------|----------------------------|----------------------------|----------------------------------|-----------------------|--------------------|---------------------------------------|-----------------------------------------|-------------------------------------|---------------------|----------|
| Internal<br>thread | 1/2" BSPP(G)               | Internal<br>thread         | 1/2" BSPP(G)                     | None                  | PN25               | 25                                    | 50                                      | PTFE                                | Brass               | 11810988 |
| Internal<br>thread | 1/4" BSPP(G)               | Internal<br>thread         | 1/4" BSPP[G]                     | None                  | PN25               | 6                                     | 50                                      | PTFE                                | Brass               | 11810987 |