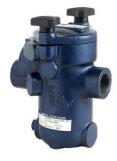

# AIRPEL Single filter Type: 1635 Cast iron EN-JL1030 Internal thread (BSPP)

#### **Characteristics**

**Type: 1635** Norm: EN (DIN)

Housing material: Cast iron Material quality: EN-JL1030

Surface protection: Standard manufacturers coating

Connection: Internal thread (BSPP)

**Drain connection:** Yes

#### **Technical Information**

- Supplied without filter element
- Horizontal mounting
- Can be used in both suction and delivery piping
- Air vent plug
- Drain plug