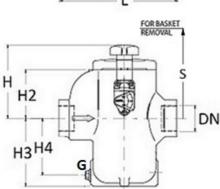

#### Size table:

| DN          | Н   | H2  | Н3  | H4  | L   | S   | G    | Weight |
|-------------|-----|-----|-----|-----|-----|-----|------|--------|
|             | mm  | mm  | mm  | mm  | mm  | mm  |      | kg     |
| 3/4" [20]   | 103 | 64  | 105 | 86  | 159 | 220 | 1/2" | 5      |
| 1" (25)     | 103 | 64  | 105 | 86  | 159 | 220 | 1/2" | 5      |
| 1.1/4" [32] | 129 | 90  | 145 | 122 | 174 | 306 | 1/2" | 7      |
| 1.1/2" [40] | 129 | 90  | 145 | 122 | 174 | 306 | 1/2" | 7      |
| 2" (50)     | 165 | 112 | 156 | 131 | 270 | 351 | 1/2" | 19     |
| 2.1/2" [65] | 165 | 112 | 156 | 131 | 270 | 351 | 1/2" | 19     |