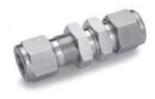

## **HAM-LET Bulkhead union Let-lok straight 774L**

| Shape             | Material        | Article  |
|-------------------|-----------------|----------|
| Straight coupling | Stainless steel | 11380136 |
| Straight coupling | Stainless steel | 11380151 |
| Straight coupling | Stainless steel | 11377896 |
| Straight coupling | Stainless steel | 11380135 |