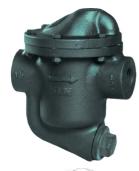

## SPIRAX SARCO Inverted bucket steam trap Type 1127 series HM cast iron internal thread

## **Characteristics**

Series: HM10/7 **Type:** 1127

Housing material: Cast iron Material quality: EN-JL1030 Connection: Internal thread (BSPP)

Pressure rating: PN16

Material inner parts: Stainless steel

With built-in filter: Yes

| Pressure max. | Temperature max. |
|---------------|------------------|
| 14bar         | 300°C            |

| Nominal inner diameter | Maximum pressure difference | Article  |
|------------------------|-----------------------------|----------|
|                        | bar bar                     |          |
| 1/2" (15)              | 10                          | 11812019 |
| 3/4" (20)              | 12.5                        | 11812020 |