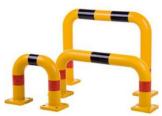

## DANCOP Safety barrier made of polyurethane, yellow/black

Crash protection bar made of polyurethane

## Very strong

An

solid material incl. steel reinforcement. For indoor and outdoor use.

**Technical characteristics** 

## base plate:

140x140x20 mm. **Pipe:** Ø 80 mm. **Colour:** black and red reflective signal strips.

Description

Plastic bumper bar 350x1000mm yellow/black

Article 12328761

**ERIKS NV** 

ERIKS shall never be liable for damage resulting from the use of the information provided.