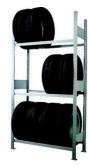

## META CLIP S3 tyre rack (basic unit) with longitudinal rails for holding tyres (three tyre levels)

| Model   | Number of storage surfaces | Article  |
|---------|----------------------------|----------|
| S3 CLIP | 3                          | 12328404 |
| S3 CLIP | 4                          | 12328504 |