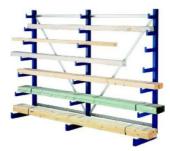

## META ATLAS long goods rack single-sided RAL 5010

## META ATLAS ST Cantilever Racking / Long Goods Racking

• cantilever arms with the same arm length or with varying arm length (shortening towards the top)welded cantilever uprights, bracing is done by screwing the horizontal and diagonal profilesall arms with welded rolloff deflectors as end-stopsspacing: 1350 mmsurface: uprights RAL 5010 gentian blue, small parts and spacing pre-galvanised