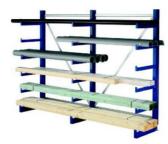

## META Atlas - cantilever rack single-sided RAL 5010

## META ATLAS ST Cantilever Racking / Long Goods Racking

• cantilever arms with the same arm length or with varying arm length (shortening towards the top)welded cantilever uprights, bracing is done by screwing the horizontal and diagonal profilesall arms with welded rolloff deflectors as end-stopsspacing: 1350 mmsurface: uprights RAL 5010 gentian blue, small parts and spacing pre-galvanised

| Model | Number of storage surfaces | Article  |
|-------|----------------------------|----------|
| ATLAS | 5                          | 12328388 |
| ATLAS | 5                          | 12328389 |
| ATLAS | 5                          | 12328390 |
| ATLAS | 5                          | 12328391 |