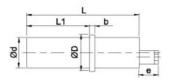

## Characteristics

Series: 4114.70 Type: 8260 Process connection: Internal thread (BSPP) Supply voltage: 24V AC/DC

| Measuring range | Measuring unit | Size process connection | Output signal | Material housing      | Article  |
|-----------------|----------------|-------------------------|---------------|-----------------------|----------|
| 0 / 2           | m/s            | 1.1/4" (32)             | NPN           | Stainless steel 304   | 10049879 |
| 0 / 2           | m/s            | 1.1/4" [32]             | NPN           | Stainless steel 304   | 10070752 |
| 0 / 2           | m/s            | 1.1/4" (32)             | NPN           | Stainless steel 316Ti | 10070754 |
| 0 / 2           | m/s            | 1.1/4" (32)             | NPN           | Stainless steel 316Ti | 10070753 |