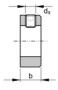

## **Characteristics**

Series: DIN 705/916

| Inner diameter | Outer diameter | Material     | Article  |
|----------------|----------------|--------------|----------|
| mm             | mm             |              |          |
| 80             | 110            | Carbon steel | 23255487 |