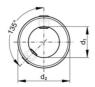

## **Characteristics**

Series: DIN 705/916

| Inner diameter | Outer diameter | Material     | Article  |
|----------------|----------------|--------------|----------|
| mm             | mm             |              |          |
| 80             | 110            | Carbon steel | 23255487 |