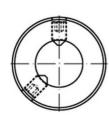

## DIN705/916 steel adjusting ring with set screw with cup point and Allen head

These adjusting rings are equipped with hex socket set screws to ISO 4029 (DIN 916) Adjusting rings d1  $\leq$  70 are provided with one set screw, rings with larger diameter are provided with two set screws