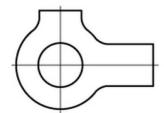

## DIN463 Tab washer with double tab Steel zinc plated

**Characteristics** Series: DIN 463

| Dimension metrical | Material | Surface protection                   | Model  | Article  |
|--------------------|----------|--------------------------------------|--------|----------|
| 8                  | Steel    | Galvanic/electrolytic zinc<br>plated | 2 lips | 11762648 |
| 20                 | Steel    | Galvanic/electrolytic zinc<br>plated | 2 lips | 11762652 |
| 24                 | Steel    | Galvanic/electrolytic zinc<br>plated | 2 lips | 11762654 |