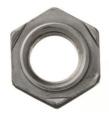

## **DIN929 Hex weld nut Stainless steel A2**

Characteristics Series: DIN 929

| Thread size metric (M) | Material        | Material quality   | Article  |
|------------------------|-----------------|--------------------|----------|
| 3                      | Stainless steel | Stainless steel A2 | 23732327 |
| 4                      | Stainless steel | Stainless steel A2 | 23732328 |
| 5                      | Stainless steel | Stainless steel A2 | 23732329 |
| 10                     | Stainless steel | Stainless steel A2 | 23732324 |