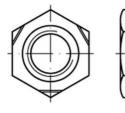

## **DIN929 Hex weld nut Stainless steel A2**

Characteristics Series: DIN 929

| Thread size metric (M) | Material        | Material quality   | Article  |
|------------------------|-----------------|--------------------|----------|
| 3                      | Stainless steel | Stainless steel A2 | 23732327 |
| 4                      | Stainless steel | Stainless steel A2 | 23732328 |
| 5                      | Stainless steel | Stainless steel A2 | 23732329 |
| 10                     | Stainless steel | Stainless steel A2 | 23732324 |