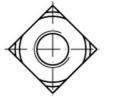

## **DIN928 Square weld nut Steel**

Characteristics Series: DIN 928

| Thread size metric (M) | Material     | Material quality | Article  |
|------------------------|--------------|------------------|----------|
| 4                      | Carbon steel |                  | 11769934 |
| 6                      | Carbon steel |                  | 23696422 |
| 8                      | Carbon steel |                  | 23696424 |
| 10                     | Carbon steel | Steel            | 23696425 |
| 12                     | Carbon steel |                  | 23368917 |