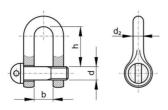

## D-shackle stainless steel A4 commercial type

| Pin diameter metrical | Material        | Article  |
|-----------------------|-----------------|----------|
| mm                    |                 |          |
| 6                     | Stainless steel | 23503114 |
| 10                    | Stainless steel | 23503116 |
| 12                    | Stainless steel | 23503117 |