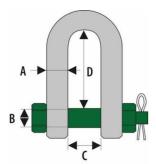

## **REMA D-shackle G 4153**

| Lifting capacity | Pin diameter metrical | Inner width | Material     | Surface protection | Article  |
|------------------|-----------------------|-------------|--------------|--------------------|----------|
| kg               | mm                    | mm          |              |                    |          |
| 2                | 16                    | 22          | Carbon steel | Zinc coated        | 23795522 |
|                  | 19                    | 27          | Carbon steel | Zinc coated        | 23795523 |
|                  | 22                    | 31          | Carbon steel | Zinc coated        | 23795524 |
|                  | 25                    | 36          | Carbon steel | Zinc coated        | 23795525 |
|                  | 28                    | 43          | Carbon steel | Zinc coated        | 23795526 |