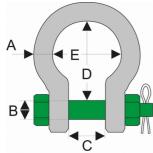

## **REMA Bow shackle G 4161**

Galvanized steel with a high tensile strength suitable for temperatures between -20  $^{\circ}$  C and + 200  $^{\circ}$ C Equipped with screwpin

Marking: According to standard, CE-marked

Standard: EN 13889 Safety factor: 6 Grade: 6

| 0                                                                       |          |
|-------------------------------------------------------------------------|----------|
| Description                                                             | Article  |
| Bow shackle galvanised steel with screwpin G-4161 0,75t safety factor 6 | 23795477 |
| Bow shackle galvanised steel with screwpin G-4161 1,0t safety factor 6  | 23795478 |
| Bow shackle galvanised steel with screwpin G-4161 1,5t safety factor 6  | 23795479 |
| Bow shackle galvanised steel with screwpin G-4161 12t safety factor 6   | 23795486 |
| Bow shackle galvanised steel with screwpin G-4161 13,5t safety factor 6 | 23795487 |
| Bow shackle galvanised steel with screwpin G-4161 8,5t safety factor 6  | 23795484 |
| Bow shackle galvanised steel with screwpin G-4161-17t safety factor 6   | 23795488 |
| Bow shackle galvanised steel with screwpin G-4161 -35t safety factor 6  | 23795490 |